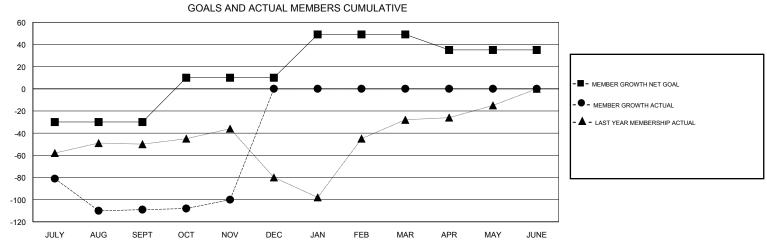

## JOE AL PICONE **LOCATION TEXAS GMT CA** Clubs Members RESULTS FOR 2017-2018 RESULTS FOR 2017-2018 NEW CLUBS NEW CLUB GOAL DROPPED CLUBS MEMBER GROWTH NET MEMBER GROWTH DROPPED QUARTER QUARTER GOAL ACTUAL MEMBERS ACTUAL (including transfers) 0 -30 72 161 JULY/AUG/SEPT JULY/AUG/SEPT 40 56 47 OCT/NOV/DEC OCT/NOV/DEC 0 0 0 0 0 39 JAN/FEB/MAR JAN/FEB/MAR 0 0 0 0 0 -14 APR/MAY/JUNE APR/MAY/JUNE